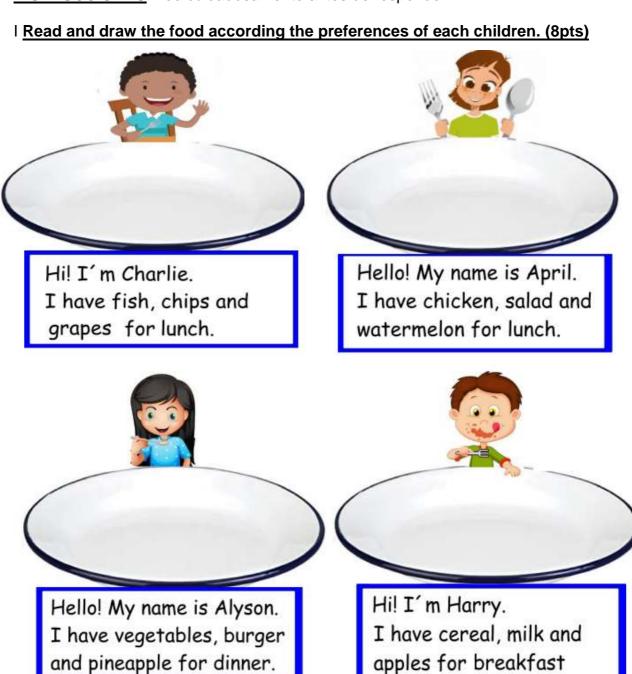

and pineapple for dinner.

**INSTRUCCIONES**: Lee cuidadosamente antes de responder.