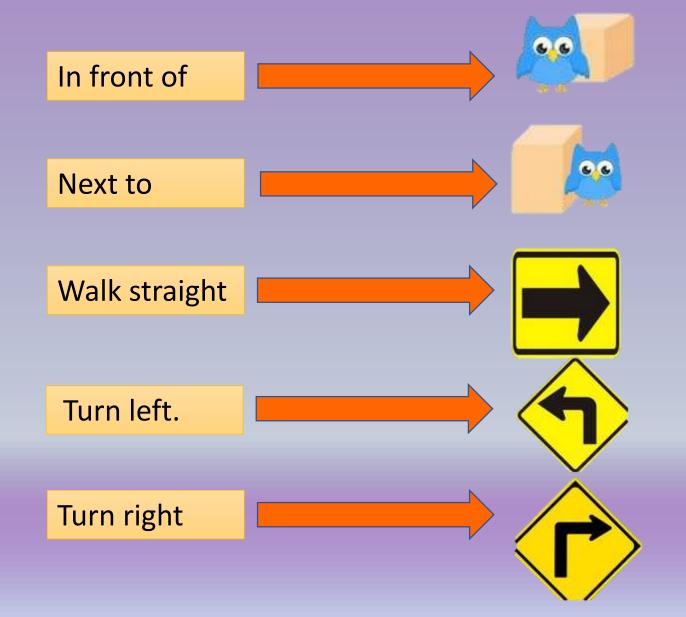

render.

#### **Useful vocabulary**



# I Where are the following objects?Look at the pictures and answer



a.It is on the tableb.It is in the tablec.It is next to the tabled.It is under the table



a.It is behind the box
b.It is in the box
c.It is opposite the box
d.It is under the box



b.It is in the glass
c.it is opposite the glass
d.It is next to the glass







a.It is behind the house

**b.**It is **in** the house

c.It is on the house

**d.**It is **next to** the house

a.It is under the box

**b.**It is **in** the box

**c.**It is **next to** the box

d.It is between the boxes

a.It is in front of the box

**b.**It is **behind** the box

c It is **near** the hox

**d.**It is **between** the two boxes

# II Where is the dog? Write your answers











## Useful vocabulary



#### III Look at the map and answer true or false.



- 1. The café is between the cinema and the library. False
- 2. The school is next to the car park. **True**
- 3. The zoo is next to the restaurant. **True**
- 4. The supermarket is opposite the bus stop. **True**
- 5. The café is between the station and the zoo. **False**



### IV Look at the map and answer

1. Where is the bank?

2. Do you know where the stadium is?

\_\_\_\_\_

3. How can I get to the supermarket?

\_\_\_\_\_

4. How can I get to the pharmacy?

\_\_\_\_\_

5. How can I get to the hotel

\_\_\_\_\_





# IV Look at the map and answer

1.Go straight on, turn left, go past the post office and turn right. It's the second building on your left. You are at the

2. Go straight on, turn right and then turn left into Gree