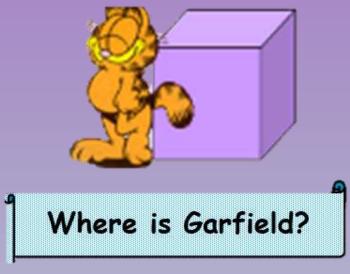

# I Where are the following objects?Look at the pictures and answer

a.It is on the tableb.It is in the tablec.It is next to the tabled.It is under the table

a.It is behind the box
b.It is in the box
c.It is opposite the box
d.It is under the box

**c.**It is **next to** the box

d.It is between the boxes

a.It is in front of the box

**b.**It is **behind** the box

c It is **near** the hox

**d.**It is **between** the two boxes