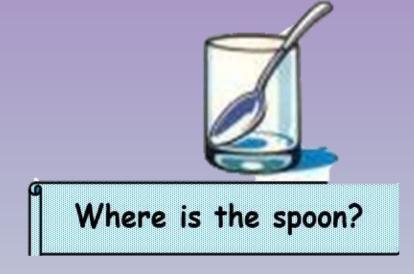

# I Where are the following objects?Look at the pictures and answer

a.It is on the tableb.It is in the tablec.It is next to the tabled.It is under the table

a.It is behind the box
b.It is in the box
c.It is opposite the box
d.It is under the box

b.It is in the glass
c.it is opposite the glass
d.It is next to the glass

a.It is behind the house

**b.**It is **in** the house

c.It is on the house

**d.**It is **next to** the house

a.It is under the box

**b.**It is **in** the box