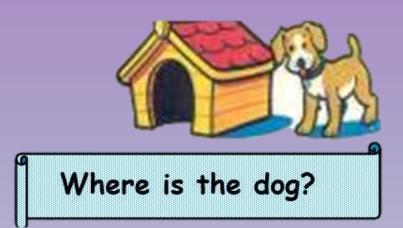

## "Prepositions"

- Curso: 7° Básico. Asignatura: Inglés.
- Profesor Viviana Mella
- Objetivo: (OA 15) Responder y realizar preguntas para indicar posición de objetos o lugares manifestando una actitud positiva frente a sus capacidades para aprender.

#### **Useful vocabulary**



# I Where are the following objects?Look at the pictures and answer



a.It is on the tableb.It is in the tablec.It is next to the tabled.It is under the table



a.It is behind the box
b.It is in the box
c.It is opposite the box
d.It is under the box



b.It is in the glass
c.it is opposite the glass
d.It is next to the glass







a.It is behind the house

**b.**It is **in** the house

c.It is on the house

**d.**It is **next to** the house

a.It is under the box

**b.**It is **in** the box

**c.**It is **next to** the box

d.It is between the boxes

a.It is in front of the box

**b.**It is **behind** the box

c It is **near** the hox

**d.**It is **between** the two boxes

# II Where is the dog? Write your answers











## Useful vocabulary



#### III Look at the map and answer true or false.



- 1. The café is between the cinema and the library. False
- 2. The school is next to the car park. **True**
- 3. The zoo is next to the restaurant. **True**
- 4. The supermarket is opposite the bus stop. **True**
- 5. The café is between the station and the zoo. **False**



### IV Look at the map and answer

1