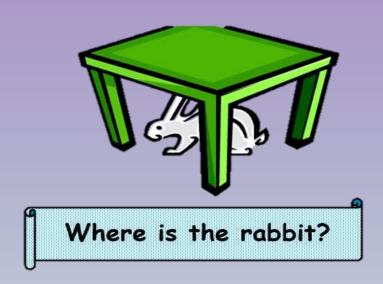

## "Prepositions"

- Curso: 7° Básico. Asignatura: Inglés.
- Profesor Viviana Mella
- Objetivo: (OA 15) Responder y realizar preguntas para indicar posición de objetos o lugares manifestando una actitud positiva frente a sus capacidades para aprender.

#### **Useful vocabulary**



# I Where are the following objects?Look at the pictures and answer



a.It is on the tableb.It is in the tablec.It is next to the tabled.It is under the table



a.It is behind the box
b.It is in the box
c.It is opposite the box
d.It is under the box



b.It is in the glass
c.it is opposite the glass
d.It is next to the glass







a.It is behind the house

**b.**It is **in** the house

c.It is on the house

**d.**It is **next to** the house

a.It is under the box

**b.**It is **in** the box

**c.**It is **next to** the box

d.It is between the boxes

a.It is in front of the box

**b.**It is **behind** the box

c It is **near** the hox

**d.**It is **between** the two boxes

# II Where is the dog? Write your answers











## Useful vocabulary



#### III Look at the map and answer true or false.



- 1. The café is between the cinema and the library.