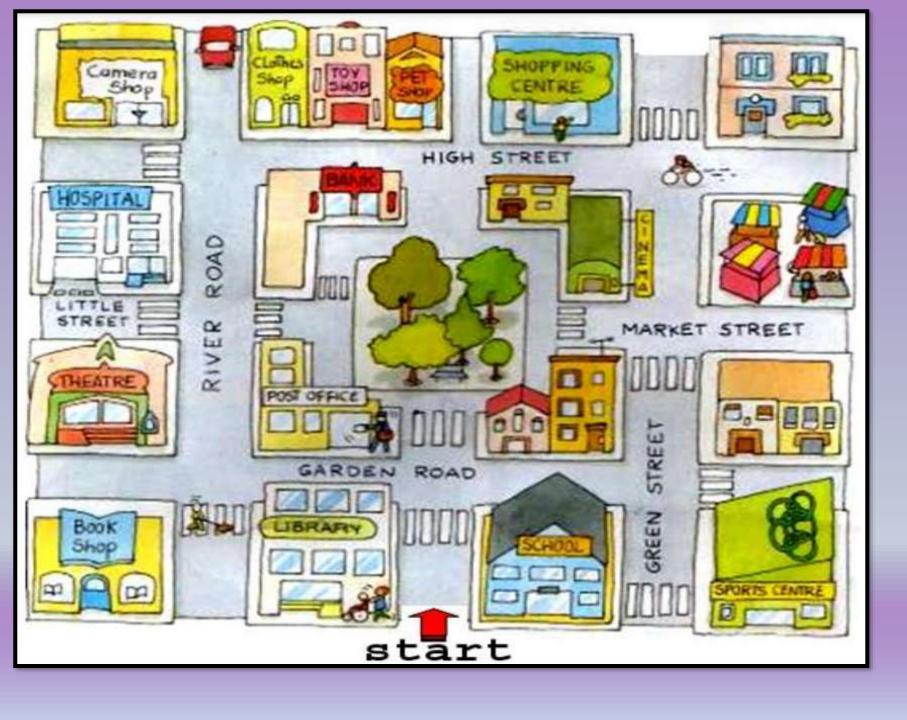

### IV Look at the map and answer

1. Where is the bank?

2. Do you know where the stadium is?

\_\_\_\_\_

3. How can I get to the supermarket?

\_\_\_\_\_

4. How can I get to the pharmacy?

\_\_\_\_\_

5. How can I get to the hotel

\_\_\_\_\_

# IV Look at the map and answer

1.Go straight on, turn left, go past the post office and turn right. It's the second building on your left. You are at the

2. Go straight on, turn right and then turn left into Green Street. Go straight on, pass the park and turn left. It's on your right. You are at the ......

3. Go straight on, turn left, go past the library and you'll see it on your left. You are at the