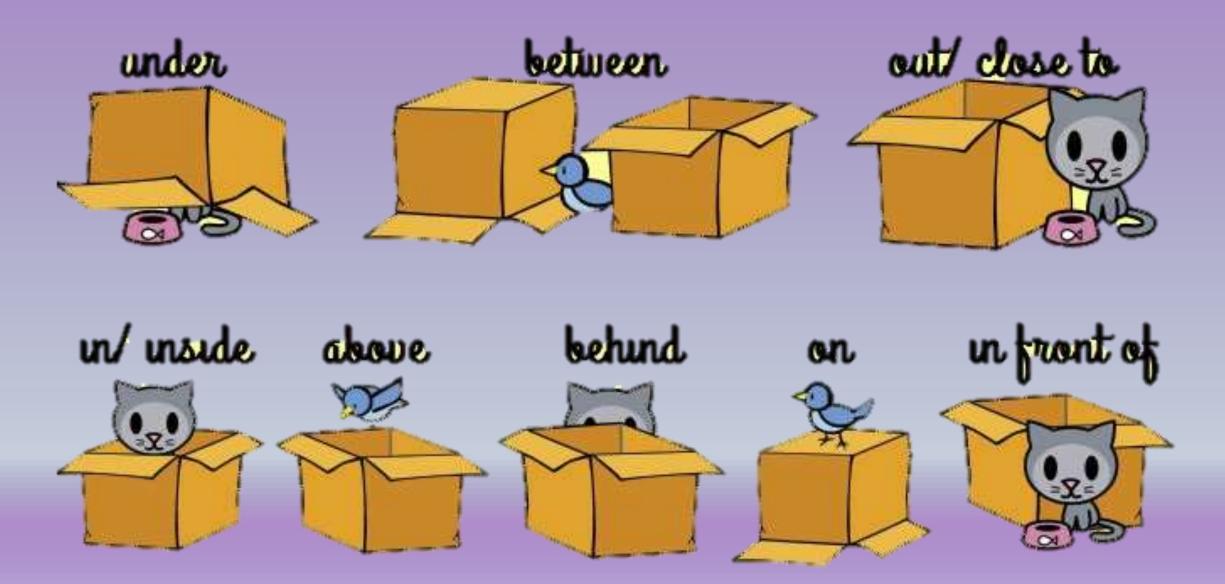

## "Prepositions"

- Curso: 7° Básico. Asignatura: Inglés.
- Profesor Viviana Mella
- Objetivo: (OA 15) Responder y realizar preguntas para indicar posición de objetos o lugares manifestando una actitud positiva frente a sus capacidades para aprender.

#### **Useful vocabulary**



# I Where are the following objects?Look at the pictures and answer



a.It is on the tableb.It is in the tablec.It is next to the tabled.It is under the table



a.It is behind the box
b.It is in the box
c.It is opposite the box
d.It is under the box



b.It is in the glass
c.it is opposite the glass
d.It is next to the glass







a.It is behind the house

**b.**It is **in** the house

c.It is on the house

**d.**It is **next to** the house

a.It is under the box

**b.**It is **in** the box

**c.**It is **next to** the box

d.It is between the boxes

a.It is in front of the box

**b.**It is **behind** the box

c It is **near** the hox

**d.**It is **between** the two boxes

# II Where is the dog? Write your answers











## Useful vocabulary



#### III Look at the map and answer