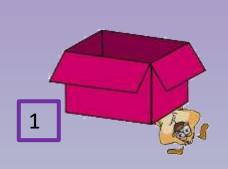

# I Where are the following objects?Look at the pictures and answer

a.It is on the tableb.It is in the tablec.It is next to the tabled.It is under the table

a.It is behind the box
b.It is in the box
c.It is opposite the box
d.It is under the box