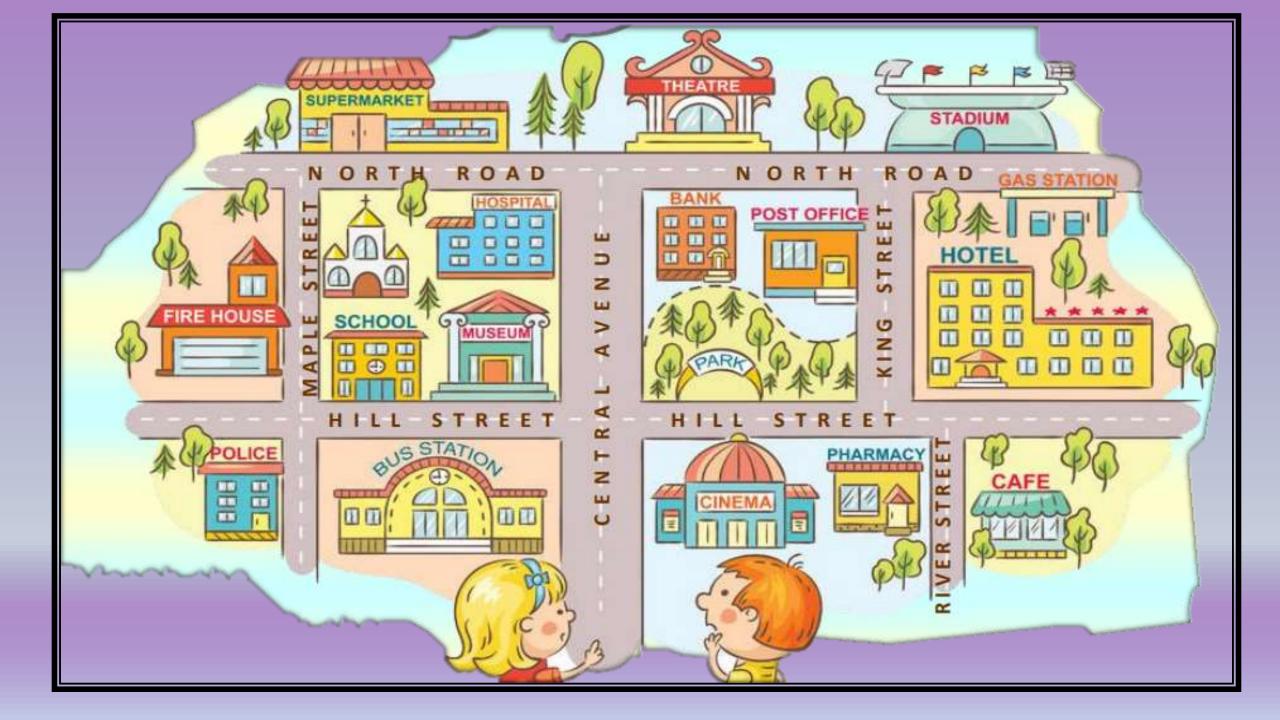

### IV Look at the map and answer

1. Where is the bank?

2. Do you know where the stadium is?

\_\_\_\_\_

3. How can I get to the supermarket?

\_\_\_\_\_

4. How can I get to the pharmacy?

\_\_\_\_\_

5. How can I get to the hotel

\_\_\_\_\_

# IV Look at the map and answer

1.Go straight on, turn left, go past the post office and turn right. It's the second building on your left. You are at the

2. Go straight on, turn right and then turn left into Green Street. Go straight on, pass the park and turn left. It's on your right. You are at the ......

3. Go straight on, turn left, go past the library and you'll see it on your left. You are at the