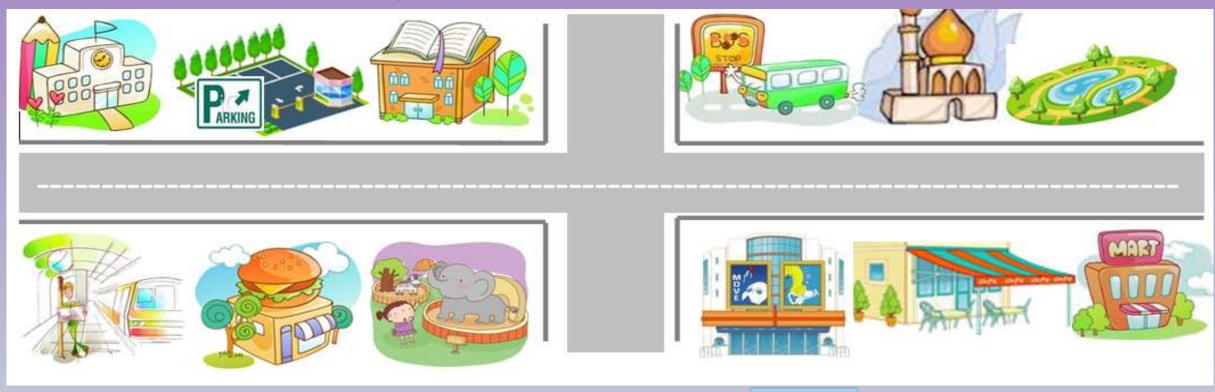

#### III Look at the map and answer true or false.

- 1. The café is between the cinema and the library. False
- 2. The school is next to the car park. **True**
- 3. The zoo is next to the restaurant. **True**
- 4. The supermarket is opposite the bus stop. **True**
- 5. The café is between the station and the zoo. **False**