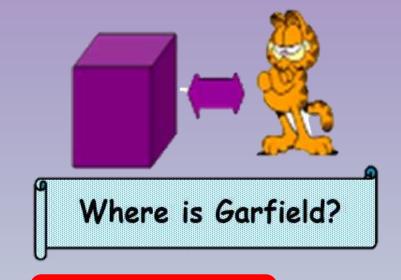

## "Prepositions"

- Curso: 7° Básico. Asignatura: Inglés.
- Profesor Viviana Mella
- Objetivo: (OA 15) Responder y realizar preguntas para indicar posición de objetos o lugares manifestando una actitud positiva frente a sus capacidades para aprender.

#### **Useful vocabulary**



# I Where are the following objects?Look at the pictures and answer



a.It is on the tableb.It is in the tablec.It is next to the tabled.It is under the table



a.It is behind the box
b.It is in the box
c.It is opposite the box
d.It is under the box



b.It is in the glass
c.it is opposite the glass
d.It is next to the glass







a.It is behind the house

**b.**It is **in** the house

c.It is on the house

**d.**It is **next to** the house

a.It is under the box

**b.**It is **in** the box

**c.**It is **next to** the box

d.It is between the boxes

a.It is in front of the box

**b.**It is **behind** the box

c It is **near** the hox

**d.**It is **between** the two boxes

# II Where is the dog? Write your answers











## Useful vocabulary



#### III Look at the map and answer true or false.



- 1. The café is between the cinema and the library. False
- 2. The school is next to the car park. **True**
- 3. The zoo is next to the restaur