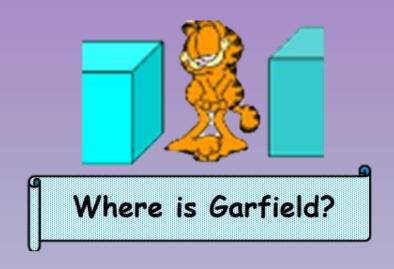

# I Where are the following objects?Look at the pictures and answer

a.It is on the tableb.It is in the tablec.It is next to the tabled.It is under the table

a.It is behind the box
b.It is in the box
c.It is opposite the box
d.It is under the box

**c.**It is **next to** the box

d.It is between the boxes

a.It is in front of the box

**b.**It is **behind** the box

c It is **near** the hox

**d.**It is **between** the two boxes