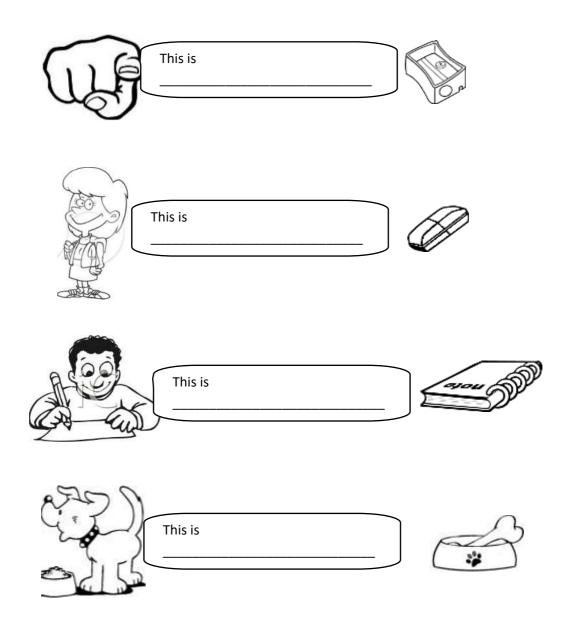

Il Complete the sentences using the correct possesive and school supplie (10pts)