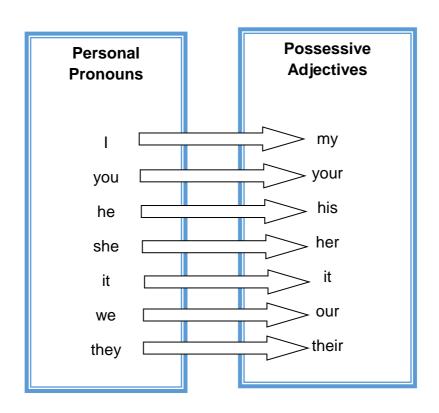

## Possesive adjectives:

We use possesive adjectives to show **something belongs to somebody:** 

## Let's review some examples together:

MY favorite animal is the cat.

I Join the pronoun with the correct possesive. (5pts)

| We   | Her   |
|------|-------|
| She  | Your  |
| They | His   |
| He   | Our   |
| You  | Their |